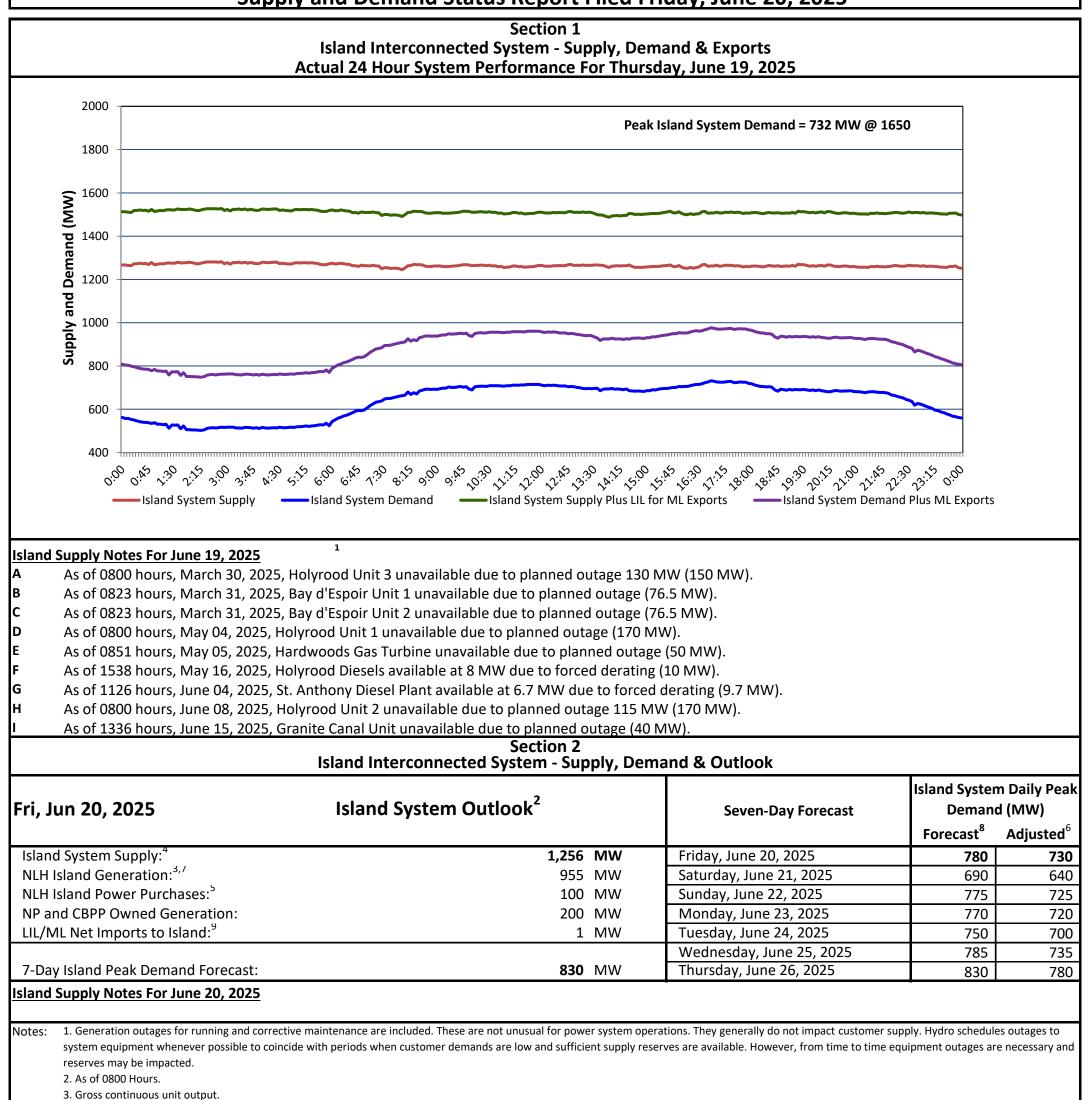

| Section 3<br>Island Peak Demand and Exports Information<br>Previous Day Actual Peak and Current Day Forecast Peak |                                                                            |                                            |                            |
|-------------------------------------------------------------------------------------------------------------------|----------------------------------------------------------------------------|--------------------------------------------|----------------------------|
| Thu, Jun 19, 2025                                                                                                 | Island Peak Demand <sup>10</sup>                                           | 16:50                                      | 732 MW                     |
|                                                                                                                   | Exports at Peak                                                            |                                            | 245 MW                     |
|                                                                                                                   | LIL Net Imports to Island                                                  |                                            | 139 MWh                    |
| ri, Jun 20, 2025                                                                                                  | Forecast Island Peak Demand                                                |                                            | 780 MW                     |
| otes: 10. Island Demand is supplied<br>Power, DLP).                                                               | by NLH generation and purchases, LIL Imports plus generation owned and ope | rated by Newfoundland Power and Corner Bro | ok Pulp & Paper (Deer Lake |